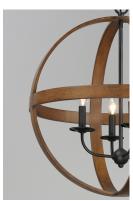

## LAMPING

INPUT VOLTAGE : 120V

**BULB** : 4 x 60W Incandescent E12 Candelabra , 240W Total

: (Not Included) **BULB INCLUDED** 

DIMMABLE : Yes

### PRODUCT DESCRIPTION

The sphere has become one the most popular styles in lighting decor today. Our latest entry to this category is constructed of heavy channel metal finished in either Barn Wood or Antique Pecan both with Black accents. Now you can enjoy the beauty of wood with the durability and affordable price of metal.