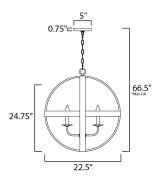

#### **MEASUREMENTS**

DIMENSION : 22.5" L x 22.5" W x 24.75" H

MAX OAH : 66.5" OAH

: 5" W x 0.75" H x 5" L CANOPY

: 16.5 lb HANGING WEIGHT