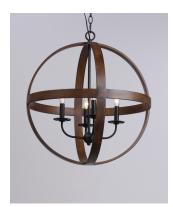

### PRODUCT DESCRIPTION

The sphere has become one the most popular styles in lighting decor today. Our latest entry to this category is constructed of heavy channel metal finished in either Barn Wood or Antique Pecan both with Black accents. Now you can enjoy the beauty of wood with the durability and affordable price of metal.

#### **FINISHES OPTION**

Antique Pecan / Black (APBK) Barn Wood / Black (BWBK)