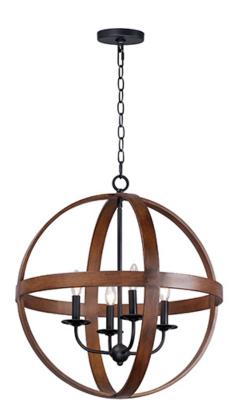

### PRODUCT DESCRIPTION

The sphere has become one the most popular styles in lighting decor today. Our latest entry to this category is constructed of heavy channel metal finished in either Barn Wood or Antique Pecan both with Black accents. Now you can enjoy the beauty of wood with the durability and affordable price of metal.

#### **FINISHES OPTION**

Antique Pecan / Black (APBK) Barn Wood / Black (BWBK)

# MATERIAL

Steel